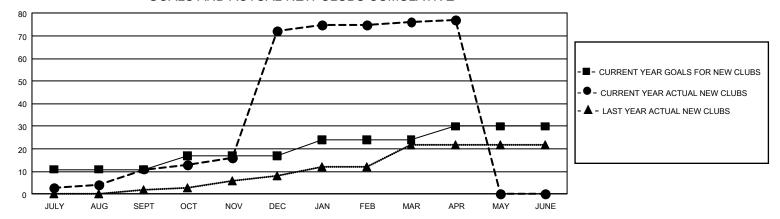

## GMT Constitutional Area 6, Group F

REPORT DOES NOT INCLUDE CLUBS IN UNDISTRICTED AREAS.

| Clubs         |               |             |               | Members               |                       |                         |                                                    |  |
|---------------|---------------|-------------|---------------|-----------------------|-----------------------|-------------------------|----------------------------------------------------|--|
|               | RESULTS FO    | R 2020-2021 |               | RESULTS FOR 2020-2021 |                       |                         |                                                    |  |
| QUARTER       | NEW CLUB GOAL | NEW CLUBS   | DROPPED CLUBS | QUARTER MEME          | ER GROWTH NET<br>GOAL | MEMBER GROWTH<br>ACTUAL | DROPPED<br>MEMBERS ACTUAL<br>(including transfers) |  |
| JULY/AUG/SEPT | 33            | 11          | 1             | JULY/AUG/SEPT         | 395                   | 621                     | 166                                                |  |
| OCT/NOV/DEC   | 18            | 61          | 0             | OCT/NOV/DEC           | 465                   | 1,998                   | 750                                                |  |
| JAN/FEB/MAR   | 21            | 4           | 14            | JAN/FEB/MAR           | 300                   | 588                     | 360                                                |  |
| APR/MAY/JUNE  | 18            | 1           | 0             | APR/MAY/JUNE          | 140                   | 119                     | 70                                                 |  |

## GOALS AND ACTUAL NEW CLUBS CUMULATIVE