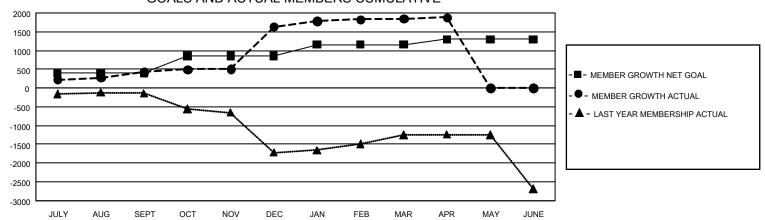

## GMT Constitutional Area 6, Group F

REPORT DOES NOT INCLUDE CLUBS IN UNDISTRICTED AREAS.

| Clubs         |               |             |               | Members               |                       |                         |                                                    |  |
|---------------|---------------|-------------|---------------|-----------------------|-----------------------|-------------------------|----------------------------------------------------|--|
|               | RESULTS FO    | R 2020-2021 |               | RESULTS FOR 2020-2021 |                       |                         |                                                    |  |
| QUARTER       | NEW CLUB GOAL | NEW CLUBS   | DROPPED CLUBS | QUARTER MEME          | ER GROWTH NET<br>GOAL | MEMBER GROWTH<br>ACTUAL | DROPPED<br>MEMBERS ACTUAL<br>(including transfers) |  |
| JULY/AUG/SEPT | 33            | 11          | 1             | JULY/AUG/SEPT         | 395                   | 621                     | 166                                                |  |
| OCT/NOV/DEC   | 18            | 61          | 0             | OCT/NOV/DEC           | 465                   | 1,998                   | 750                                                |  |
| JAN/FEB/MAR   | 21            | 4           | 14            | JAN/FEB/MAR           | 300                   | 588                     | 360                                                |  |
| APR/MAY/JUNE  | 18            | 1           | 0             | APR/MAY/JUNE          | 140                   | 119                     | 70                                                 |  |

## GOALS AND ACTUAL MEMBERS CUMULATIVE

| DROPPED CLUBS: 15              |       | 284 CLUBS OF 486 ADDED 1 OR MORE | GENDER DISTRIBUTION             |                |       |
|--------------------------------|-------|----------------------------------|---------------------------------|----------------|-------|
|                                |       | NEW MEMBERS                      | MALE 11,561 (79.33              |                |       |
|                                |       |                                  | FEMALE                          | 3,013 (20.67%) |       |
| DROPPED MEMBERS                |       |                                  |                                 |                |       |
| DECEASED                       | 137   | CLICK HERE FOR CUMULATIVE        | TOTAL FAMILY UNIT MEMBERS       |                | 5,664 |
| CLUB CANCELLED 155 OTHER 1,054 |       | MEMBERSHIP DATA                  | FAMILY MEMBERS PAYING HALF DUES |                | 3,502 |
|                                |       |                                  |                                 |                |       |
| TOTAL                          | 1,346 |                                  |                                 |                |       |